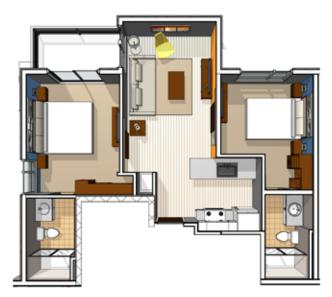

### Two Bedroom Residence

Enjoy everything Glenwood South has to offer in a generous two-bedroom residence with a premier view of Raleigh. Take in the downtown Raleigh views and fresh air from your private living room balcony. Your temporary home at Revisn Raleigh is defined with modern luxury including fully equipped kitchens, relaxing living rooms, sumptuously appointed bedrooms and generous bathrooms. Each residence includes the latest in connectivity and entertainment.

One Bedroom Residence with Balcony

One Bedroom Residence

Two Bedroom Residence with Balcony

Two Bedroom Residence