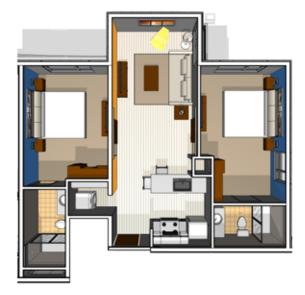

### Two Bedroom Residence

Enjoy everything Glenwood South has to offer in a generous two-bedroom residence with a premier view of Raleigh. Take in the downtown Raleigh views and fresh air from your private living room balcony. Your temporary home at Revisn Raleigh is defined with modern luxury including fully equipped kitchens, relaxing living rooms, sumptuously appointed bedrooms and generous bathrooms. Each residence includes the latest in connectivity and entertainment.

One Bedroom Residence with Balcony

One Bedroom Residence

Two Bedroom Residence with Balcony

Two Bedroom Residence