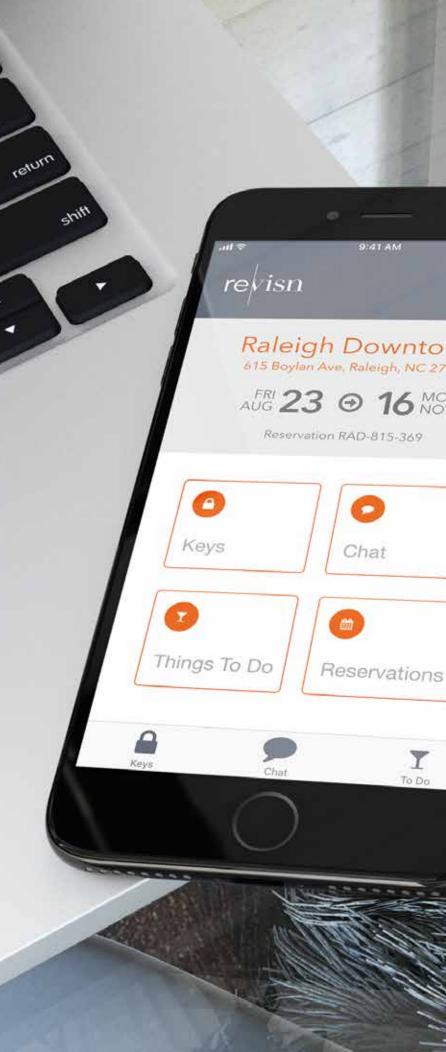

## **reconnect...** open doors—virtual and physical

At Revisn, advanced technology is not an afterthought, it permeates every aspect of your stay while becoming utterly transparent

Complimentary, enterprise-grade, high-speed wireless broadband with generous capacity ensure that telecommuting or high-definition streaming is effortless. Advanced building security with two-way video intercom at building entrances and smartphone accessed door locks with guestcontrolled smart key sharing increase both physical security and convenience. Residence environment and entertainment options can be accessed via Alexa, Amazon's personal digital assistant.

Control your stay via the Revisn smartphone app. Your smartphone becomes your building and residence access key, your connection Revisn's 24-hour concierge, your source for dining and shopping recommendations, and your source for controlling every aspect of your residence.