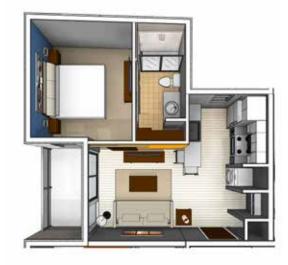

### One Bedroom Residence

Enjoy everything Glenwood South has to offer in a comfortable one-bedroom residence. Take advantage of the fresh air from your private living room balcony. Your temporary home at Revisn Raleigh is defined with modern luxury including fully equipped kitchens, relaxing living rooms, sumptuously appointed bedrooms and generous bathrooms. Each residence includes the latest in connectivity and entertainment.

One Bedroom Residence with Balcony

One Bedroom Residence

Two Bedroom Residence with Balcony

Two Bedroom Residence

### Two Bedroom Residence

Enjoy everything Glenwood South has to offer in a generous two-bedroom residence with a premier view of Raleigh. Take in the downtown Raleigh views and fresh air from your private living room balcony. Your temporary home at Revisn Raleigh is defined with modern luxury including fully equipped kitchens, relaxing living rooms, sumptuously appointed bedrooms and generous bathrooms. Each residence includes the latest in connectivity and entertainment.